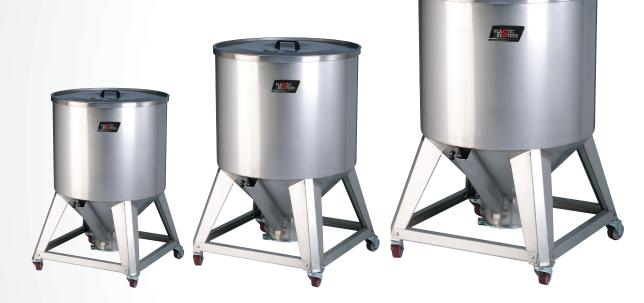

1

The storage containers of the C series are completely made of stainless steel and come in different dimensions in order to stock material in granulated form just next to the machine or in centralized systems.

Standard dimensions range from 100 to 1700 litres. All models features wheels with brake, discharge slide gate, pipe for inserting a suction probe, grid for big-bags, cover. Optional: flange for connecting an automatic feeder, materiallevel sensors, multi-way suction valves and metal grids for bigbags.