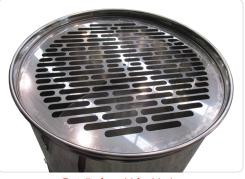

Detail of a grid for big-bags

| TECHNICAL DATA   |                 | C100         | C200         | C350         | C800         | C1700          |
|------------------|-----------------|--------------|--------------|--------------|--------------|----------------|
| Hopper capacity  | dm <sup>3</sup> | 100          | 200          | 350          | 800          | 1700           |
| Dimensions WxDxH | mm              | 580x580x1000 | 700x650x1200 | 820x800x1250 | 980x960x1750 | 1210x1210x2050 |
| Weight           | kg              | 24           | 30           | 40           | 60           | 200            |